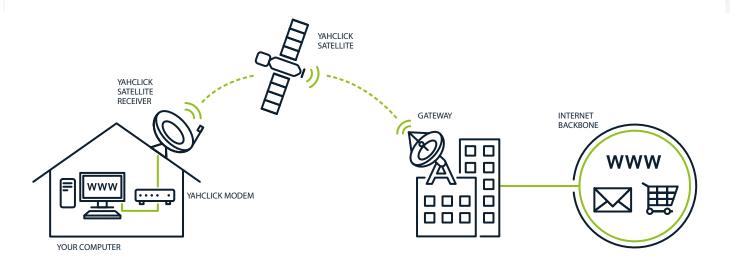

#### How it works

Satellite internet access works just like satellite TV (e.g. DStv) and operates according to the same technology; namely, a satellite in orbit that communicates with the mini dish outside your home at lightning fast speeds.